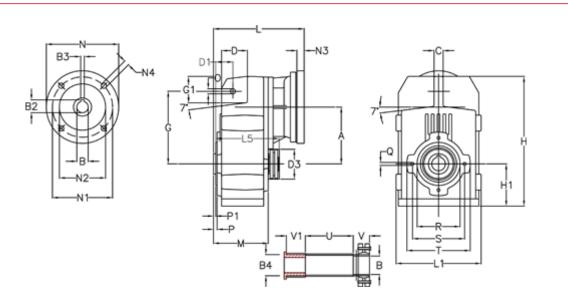

## **Measures**

| A = 175.75 | D1 = 56.5  | 15 = 200.0  | P1                                  | = 3.5    | V = 4  |
|------------|------------|-------------|-------------------------------------|----------|--------|
| B = 42     | d3 = 100   | M = 144.0   | Q                                   | = M12x19 | V1 = 4 |
| B1 = 28    | G = 218    | N = 250     | R                                   | = 130    |        |
| B2 = 31.3  | G1 = 97.5  | N1 = 215    | S                                   | = 165    |        |
| B3 = 8     | H = 389.0  | N2 = 180    | Т                                   | = 200    |        |
| B4 = 42    | H1 = 116.0 | N4 = M12x16 | Tightening torque Nm adapter bushir | ng = 6.0 |        |
| C = 16     | L = 275.5  | O = 14      | Tightening torque Nm shrink disc    | = 10.0   |        |
| D = 79.0   | L1 = 242   | P = 7.5     | U                                   | = 82.0   |        |
|            |            |             |                                     |          |        |